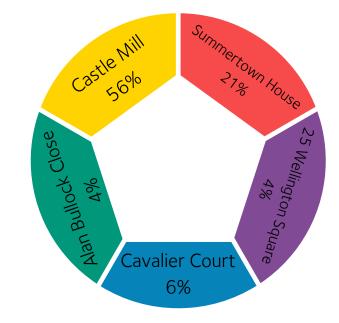

## Top five residencies to take part

A total of 121 responded to the survey.

The team also had responses from properties in Walton Street, St John Street and Bradmore Road, as well as other properties in Wellington Square.